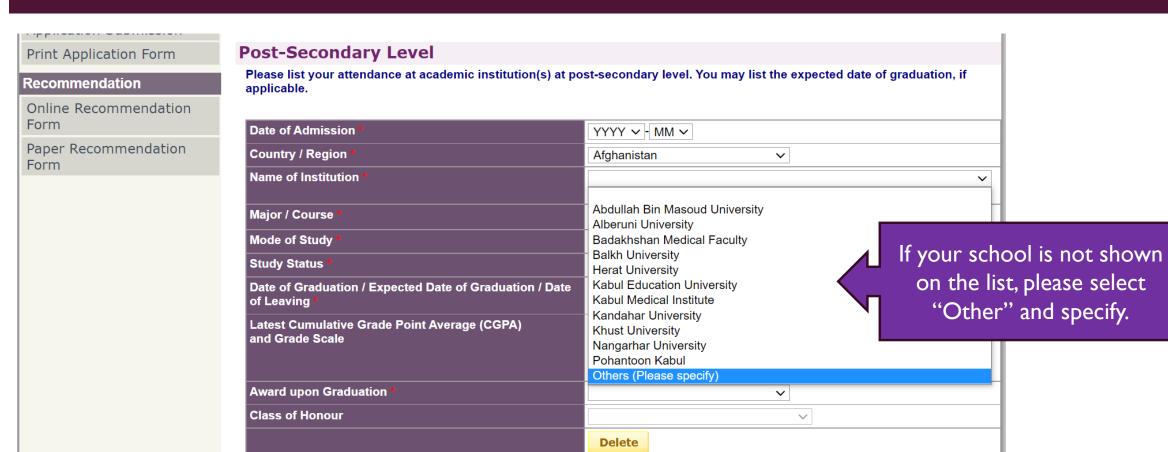

proceed to complete the application online, make sure you have the followings ready. · Hong Kong Identity (HKID) Card / Passport Academic transcript(s) Public examination result(s) · Credit Card for Application Fee Payment Notes: 1. Please disable any pop-up blockers. 2. To avoid missing our message(s) which are mistakenly marked as spam, please add our e-mail addresses ugadm@cuhk.edu.hk, ugapp@cuhk.edu.hk, senioryear@cuhk.edu.hk AND Note ugadm2@cuhk.edu.hk in the address book of your e-mail account or in your list of known or safe addresses if you are using a spam-blocking tool. And you are reminded to periodically check your spam

15

## PERSONAL PARTICULARS



## PROGRAMME PREFERENCE



## **QUALIFICATIONS AND EXPERIENCE**



## **QUALIFICATIONS AND EXPERIENCE** (Post-Secondary Level)



## QUALIFICATIONS AND EXPERIENCE (Secondary Level)



## QUALIFICATIONS AND EXPERIENCE (Full-time working experience / internship)

## Full-time Working Experience / Internship

Please fill in your full-time working experience / internship (if applicable)



Add Row

\* Mandatory



## PUBLIC EXAMINATION (Attempted and obtained results)



Please check carefully.
It cannot be changed once you submit the application.

## PUBLIC EXAMINATION (To be attempted)

#### **Public Examinations - To be attempted**

Note: Once result(s) of the public examinations as you have listed in this section become available, please login to update the achieved grade(s) and upload a copy of the result(s) in the "Supporting Document" section.



Please check carefully.
It cannot be changed once you submit the a