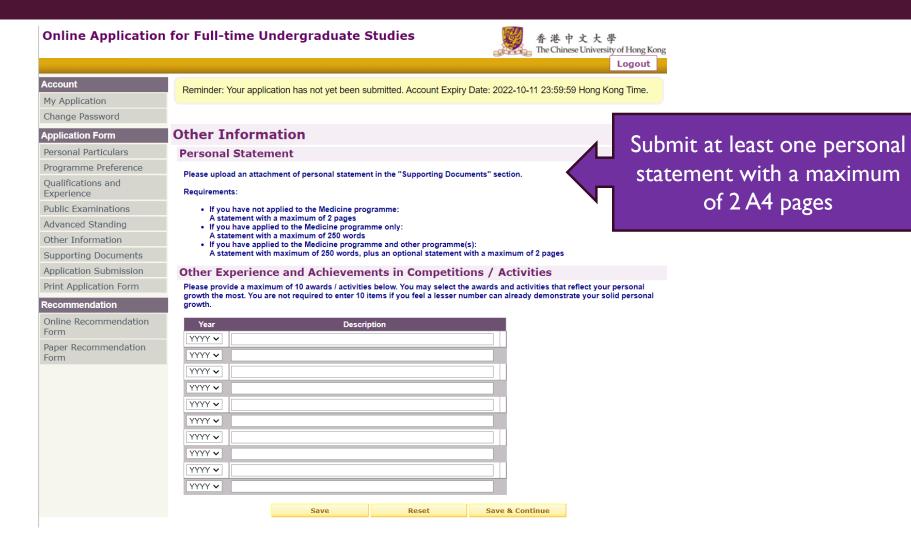

/International A-Level Examination, Hong Kong Advanced Level Examination, associate degree and higher diploma) may apply for admission with Programme Preference Advanced Standing. The minimum number of units for graduation for students admitted with Qualifications and Advanced Standing may be reduced by up to 24 (normative period of study may be reduced by up to one year). Experience **Public Examinations** Advanced Standing does not apply to Senior Year Entry for local sub-degree holders. Advanced Standing Would you like to apply for "Admission with Advanced Standing"? \* OYes ONo Other Information Required Supporting Documents Reset Save & Continue Save **Application Submission** Print Application Form Recommendation Online Recommendation Form Paper Recommendation

## OTHER INFORMATION



## SUPPORTING DOCUMENTS

#### Online Application for Full-time Undergraduate Studies



Account

My Application

Change Password

**Application Form** 

Personal Particulars

Programme Preference

Qualifications and Experience

**Public Examinations** 

Advanced Standing

Other Information

Supporting Documents

Application Submission

Print Application Form

Recommendation

Online Recommendation Form

Paper Recommendation Form

Reminder: Your application has not yet been submitted. Account Expiry Date: 2023-10-13 23:59:59 Hong Kong Time.

#### **Supporting Documents**

File Specifications:

- Maximum upload capacity: 10MB per application
- Maximum file size: 10MB per file
- Password free
- No special character (e.g. &, #, -, / , \, !, (, ), \*, ^, %, \$, @, #, |, <, >, ;, :, ', ", {, })