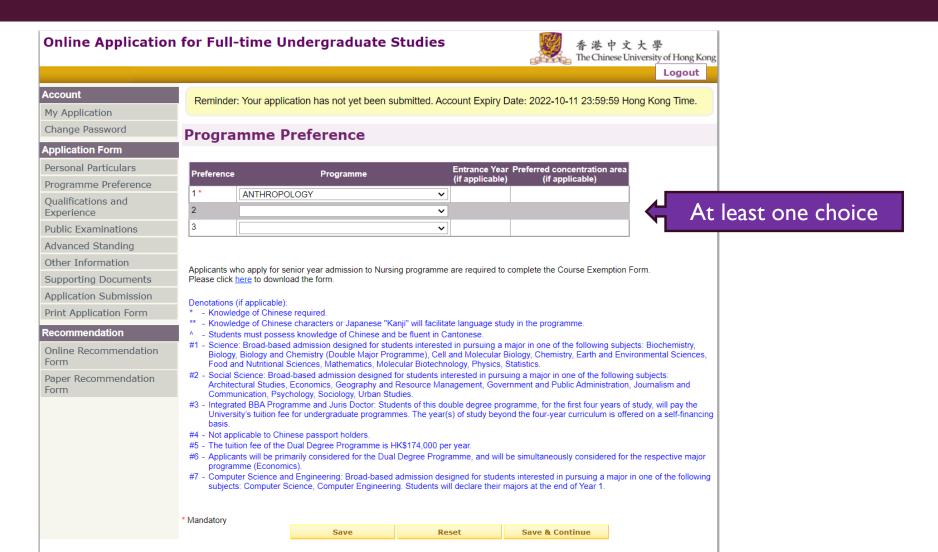

ers you see in below image at Verification Codes: Refresh Image **Verification Code** Login Before you proceed to complete the application online, make sure you have the followings ready. · Hong Kong Identity (HKID) Card / Passport Academic transcript(s) Public examination result(s) · Credit Card for Application Fee Payment Notes: 1. Please disable any pop-up blockers. 2. To avoid missing our message(s) which are mistakenly marked as spam, please add our e-mail addresses ugadm@cuhk.edu.hk, ugapp@cuhk.edu.hk, senioryear@cuhk.edu.hk AND Note ugadm2@cuhk.edu.hk in the address book of your e-mail account or in your list of known or safe addresses if you are using a spam-blocking tool. And you are reminded to periodically check your spam

15

## PERSONAL PARTICULARS



## PROGRAMME PREFERENCE



## **QUALIFICATIONS AND EXPERIENCE**



## **QUALIFICATIONS AND EXPERIENCE** (Post-Secondary Level)



## QUALIFICATIONS AND EXPERIENCE (Secondary Level)



## QUALIFICATIONS AND EXPERIENCE (Full-time working experience / internship)

## Full-time Working Experience / Internship

Please fill in your full-time working experience / internship (if applicable)



Add Row

\* Mandatory



## PUBLIC EXAMINATION (Attempted and obtained results)



Please check carefully.
It cannot be changed once you submit the application.

## PUBLIC EXAMINATION (To be attempted)

#### **Public Examinations - To be attempted**

Note: Once result(s) of the public examinations as you have listed in this section become available, please login to update the achieved grade(s) and upload a copy of the result(s) in t