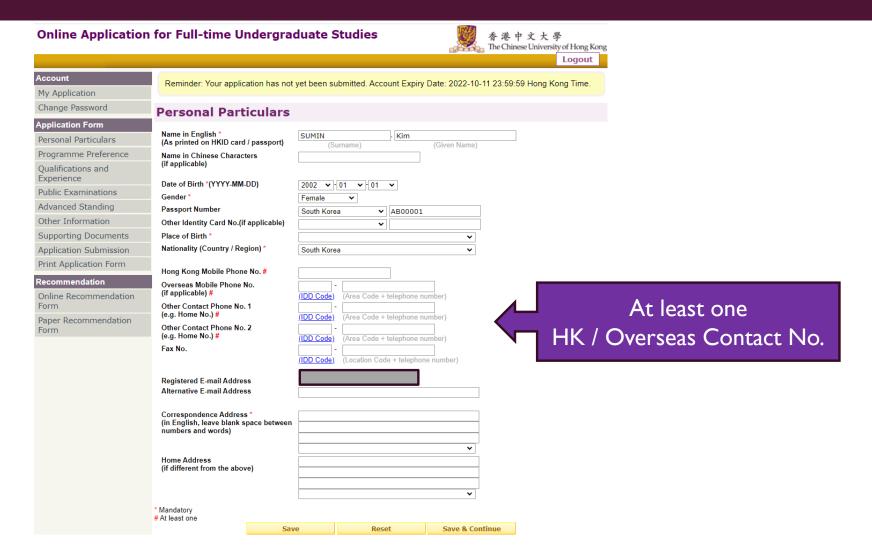

s Password Type the characters you see in below image at Verification Codes: Refresh Image **Verification Code** Login Before you proceed to complete the application online, make sure you have the followings ready. · Hong Kong Identity (HKID) Card / Passport Academic transcript(s) Public examination result(s) · Credit Card for Application Fee Payment Notes: 1. Please disable any pop-up blockers. 2. To avoid missing our message(s) which are mistakenly marked as spam, please add our e-mail addresses ugadm@cuhk.edu.hk, ugapp@cuhk.edu.hk, senioryear@cuhk.edu.hk AND Note ugadm2@cuhk.edu.hk in the address book of your e-mail account or in your list of known or safe addresses if you are using a spam-blocking tool. And you are reminded to periodically check your spam

15

## PERSONAL PARTICULARS



## PROGRAMME PREFERENCE



## **QUALIFICATIONS AND EXPERIENCE**



## **QUALIFICATIONS AND EXPERIENCE** (Post-Secondary Level)



## QUALIFICATIONS AND EXPERIENCE (Secondary Level)



## QUALIFICATIONS AND EXPERIENCE (Full-time working experience / internship)

## Full-time Working Experience / Internship

Please fill in your full-time working experience / internship (if applicable)



Add Row

\* Mandatory



## PUBLIC EXAMINATION (Attempted and obtained results)



Please check carefully.
It cannot be changed once you submit the application.

## PUBLIC EXAMINATION (To be attempted)

#### **Public Examinations - To be attempted**

Note: Once result(s) of the public examinations as you have listed in this section become available, please login to update the achieved grade(s) and upload a