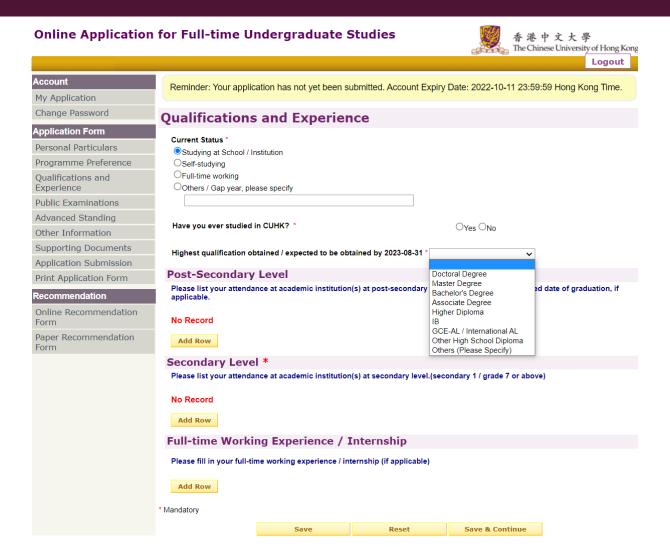

## **QUALIFICATIONS AND EXPERIENCE**

## **QUALIFICATIONS AND EXPERIENCE** (Post-Secondary Level)

## QUALIFICATIONS AND EXPERIENCE (Secondary Level)

## QUALIFICATIONS AND EXPERIENCE (Full-time working experience / internship)