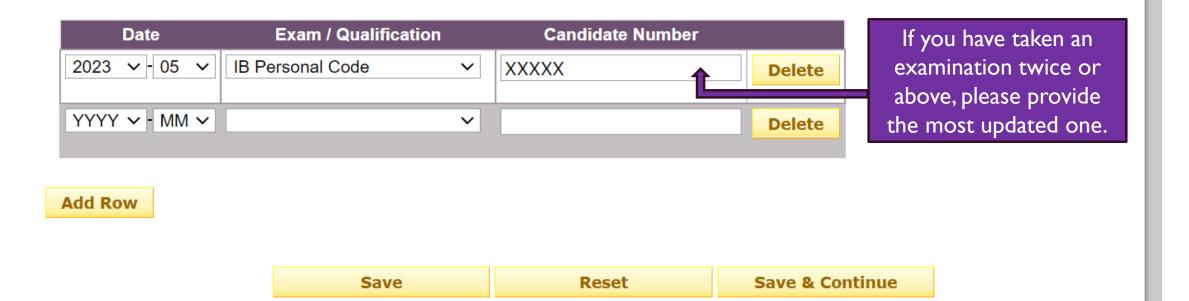

## PUBLIC EXAMINATION (Candidate number)

#### **Public Examinations - Candidate number**

Note: If you have taken or will be taking IB/SAT/AP/ACT/IELTS/TOEFL, please provide candidate information and add CUHK as one of your result recipients. You may add new candidate information after submission of this application.