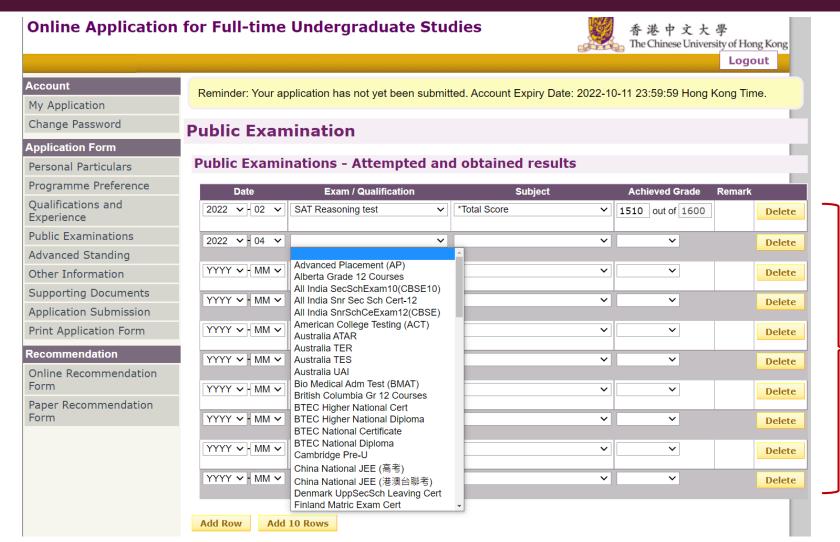

## PUBLIC EXAMINATION (Attempted and obtained results)

Please check carefully.
It cannot be changed once you submit the application.

## PUBLIC EXAMINATION (To be attempted)

## PUBLIC EXAMINATION (Candidate number)

#### **Public Examinations - Candidate number**

Note: If you have taken or will be taking IB/SAT/AP/ACT/IELTS/TOEFL, please provide candidate information and add CUHK as one of your result recipients. You may add new candidate information after submission of this application.