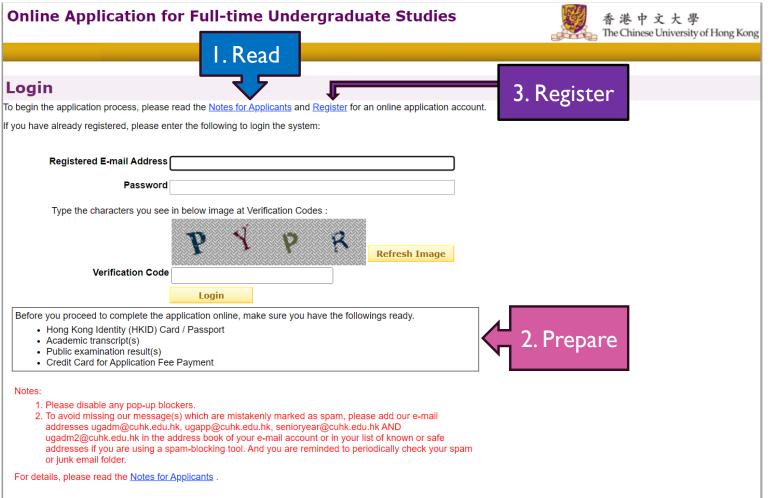

#### **Online Application for Full-time Undergraduate Studies** 香港中文大學 The Chinese University of Hong Kong Login To begin the application process, please read the Notes for Applicants and Register for an online application account. If you have already registered, please enter the following to login the system: Registered E-mail Address Password Type the characters you see in below image at Verification Codes: Refresh Image **Verification Code** Login Before you proceed to complete the application online, make sure you have the followings ready. · Hong Kong Identity (HKID) Card / Passport Academic transcript(s) Public examination result(s) · Credit Card for Application Fee Payment Notes: 1. Please disable any pop-up blockers. 2. To avoid missing our message(s) which are mistakenly marked as spam, please add our e-mail addresses ugadm@cuhk.edu.hk, ugapp@cuhk.edu.hk, senioryear@cuhk.edu.hk AND Note ugadm2@cuhk.edu.hk in the address book of your e-mail account or in your list of known or safe addresses if you are using a spam-blocking tool. And you are reminded to periodically check your spam