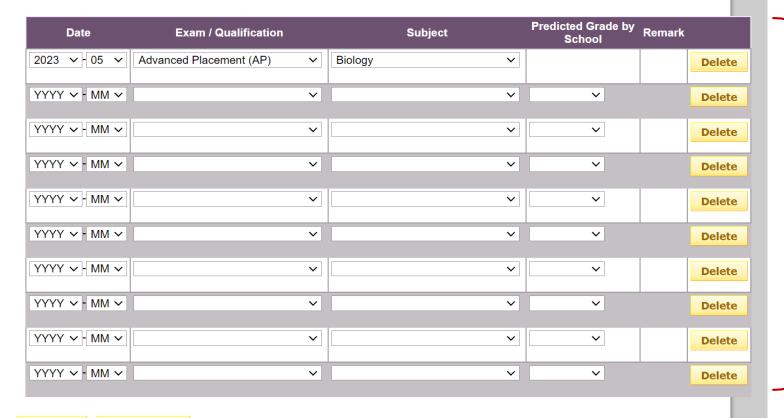

## PUBLIC EXAMINATION (To be attempted)

#### **Public Examinations - To be attempted**

Note: Once result(s) of the public examinations as you have listed in this section become available, please login to update the achieved grade(s) and upload a copy of the result(s) in the "Supporting Document" section.