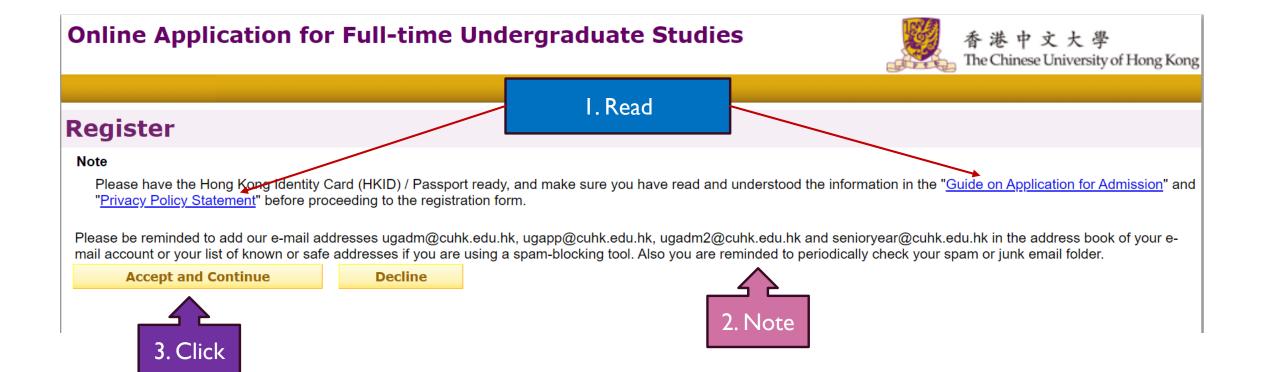

### Register

Residential Status\*

\*If you have any doubt or query on your residential status, please contact the Immigration Department of the Government of the Hong Kong SAR.

Are you holding a Hong Kong Identity Card (HKID)?

OYes ONo∢

Start Over

If you select "No", please go to Slide 8.

"Hong Kong Identity Card (HKID)" in this question refers to <u>ALL</u> types of Hong Kong Identity Card, including <u>permanent</u> and <u>non-permanent</u> ones. If the wording "PERMANENT" is not printed on your HKID, you should also select "Yes" here and answer the next five questions.