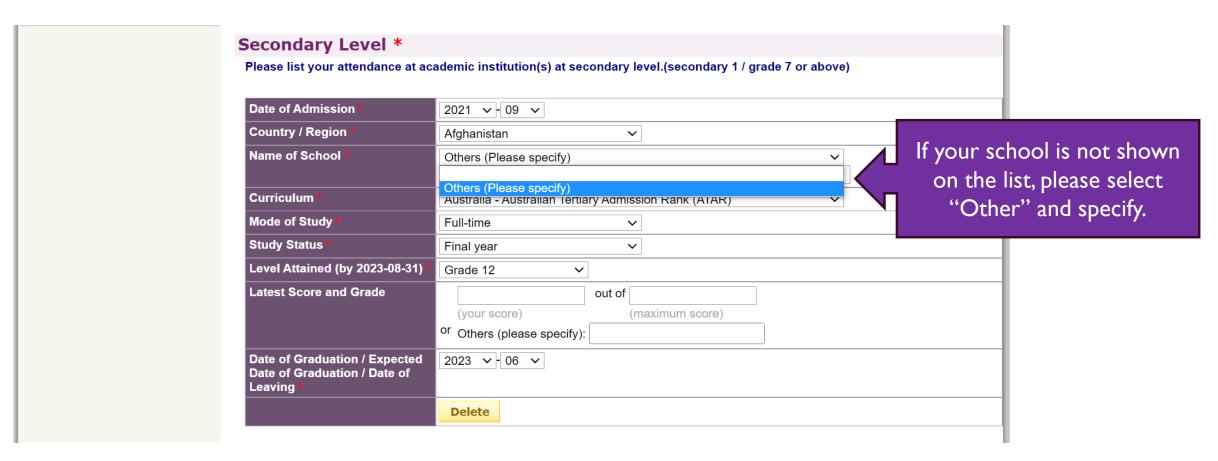

you have the followings ready. · Hong Kong Identity (HKID) Card / Passport Academic transcript(s) Public examination result(s) · Credit Card for Application Fee Payment Notes: 1. Please disable any pop-up blockers. 2. To avoid missing our message(s) which are mistakenly marked as spam, please add our e-mail addresses ugadm@cuhk.edu.hk, ugapp@cuhk.edu.hk, senioryear@cuhk.edu.hk AND Note ugadm2@cuhk.edu.hk in the address book of your e-mail account or in your list of known or safe addresses if you are using a spam-blocking tool. And you are reminded to periodically check your spam

15

## PERSONAL PARTICULARS



## PROGRAMME PREFERENCE



## **QUALIFICATIONS AND EXPERIENCE**



## **QUALIFICATIONS AND EXPERIENCE** (Post-Secondary Level)



## QUALIFICATIONS AND EXPERIENCE (Secondary Level)



## QUALIFICATIONS AND EXPERIENCE (Full-time working experience / internship)

## Full-time Working Experience / Internship

Please fill in your full-time working experience / internship (if applicable)



Add Row

\* Mandatory



## PUBLIC EXAMINATION (Attempted and obtained results)



Please check carefully.
It cannot be changed once you submit the application.

## PUBLIC EXAMINATION (To be attempted)

#### **Public Examinations - To be attempted**

Note: Once result(s) of the public examinations as you have listed in this section become available, please login to update the achieved grade(s) and upload a copy of the result(s) in the "Supporting Document" section.



Please check carefully.
It cannot be changed once you submit the application.

## PUBLIC EXAMINATION (Candidate number)